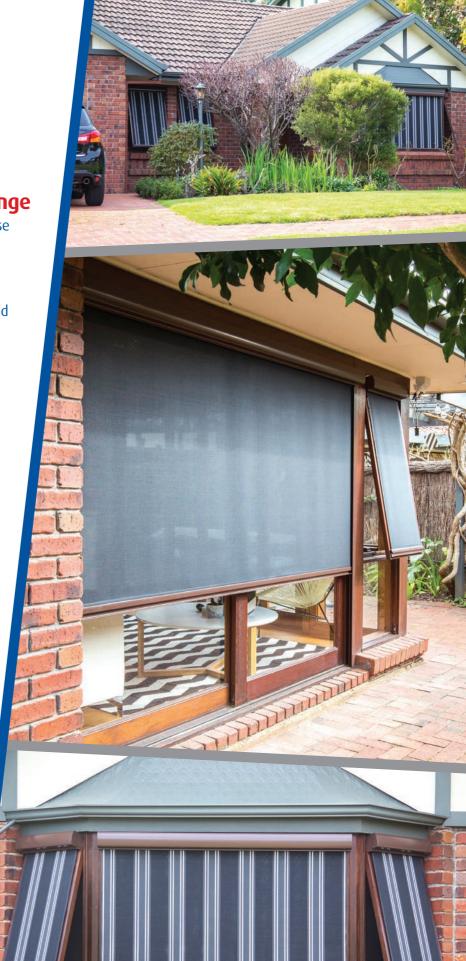

# Stylish Range of Options

#### **Stunning European Colour Range**

With over 50 fabric colours and types to choose from, any home décor can be enhanced with beautiful, high performance ShadeNext™ blinds. Whether you are looking to contrast or complement existing colours, or achieve a bold make-over, there is sure to be a colour in our range to make your home look stunning.

#### Fits most window types

ShadeNext's clever low profile design is compatible with most window styles and frames. The shape and size of each blind is customised and manufactured to your specific requirements. So whether you have sliding windows, casement or sash windows, or many other varieties, ShadeNext™ has you covered.