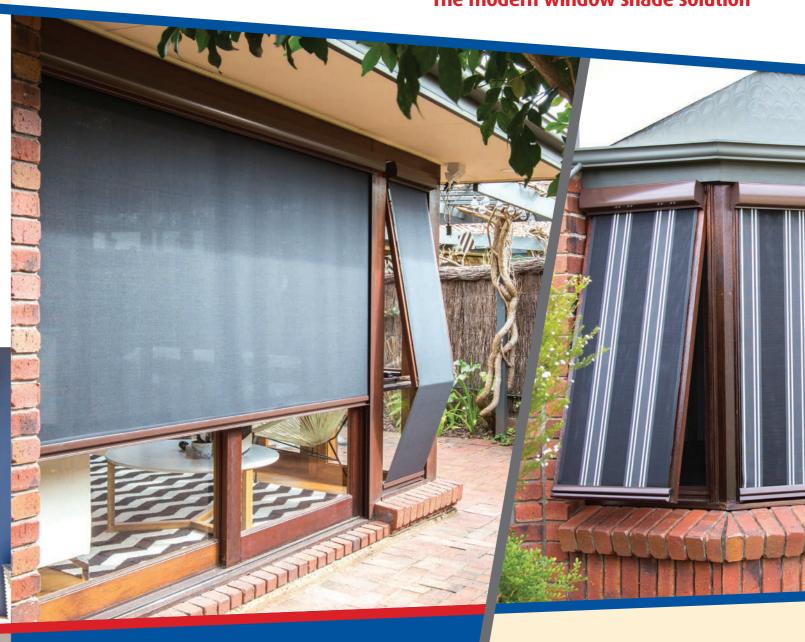

# Affordable and Stylish Window Shades

Proudly part of the Slidetrack group of products

# Stylish Range of Options

#### Fits most window types

ShadeNext's clever low profile design is compatible with most window styles and frames. The shape and size of each blind is customised and manufactured to your specific requirements. So whether you have sliding windows, casement or sash windows, or many other varieties, ShadeNext™ has you covered.