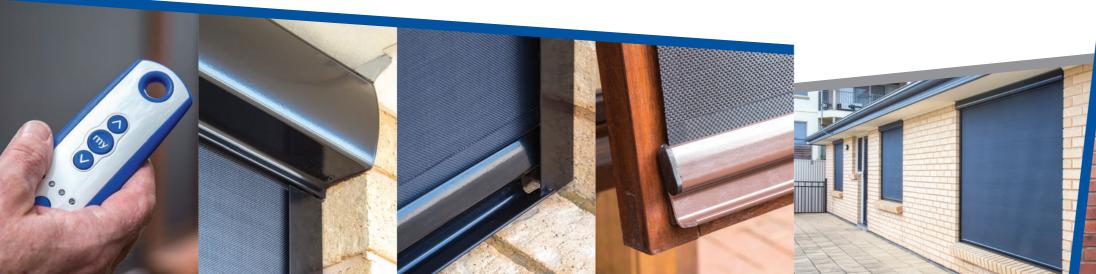

### Hassle-free Aluminium and Stainless Steel

ShadeNext<sup>™</sup> components are made from non-rusting, maintenance-free Aluminium and Stainless Steel. The self-retracting spring is made from long life spring steel and housed in a weather tight aluminium tube.

#### **Wind Safe**

When installed adjacent to a window frame, the unique low profile design and unrestrained sides of the ShadeNext™ blind allow air to be vented safely, minimising 'ballooning' of the fabric.

#### **Easy Remote Control**

For the ultimate in ease, ShadeNext™ blinds can be motorised with a simple-to-operate remote control. Up to 16 blinds can be operated from the one (replaceable) remote. Alternately, the blinds can be installed with self-retracting springs and operated manually.

#### Fits most window types

ShadeNext's clever low profile design is compatible with most window styles and frames. The shape and size of each blind is customised and manufactured to your specific requirements. So whether you have sliding windows, casement or sash windows, or many other varieties, ShadeNext™ has you covered.